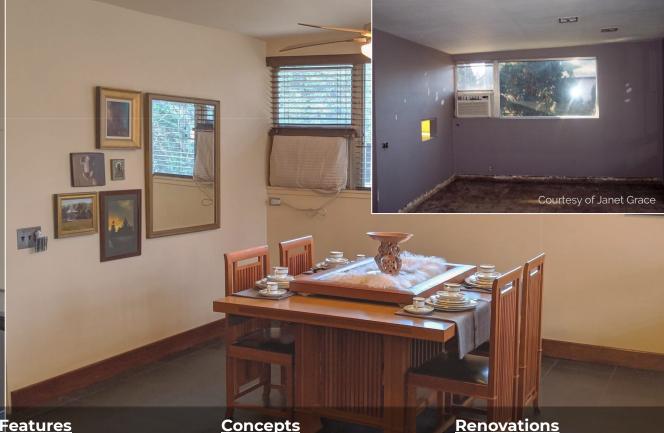

# **PURPOSE OF GUIDELINES:** Inform future owners on methods to modify the Rothner Residence without removing the home's key concepts and architectural features.

Norman Rice Office Fitler Square Phila., PA Features
Warm Paneling
High Lighting
Built in Shelves

Main Features
Warm Paneling
Aluminum Windows
Built-In Shelves
Random Ashlar Fireplace

## Concepts

Public/Private/Utility Division
Central Hearth
Horizontality
Private Facade

# **Prior Renovations**

Old Garage Adaptation Replacement of Floor Dark Room Adaptation General Maintenance

# **Prior Modifications**

<u>Major Modification</u>
Major Change in Program
Additions

Moderate Modification
Minor Change in Program
Aesthetic Changes

Minor Modification Necessary Maintenance Original Program