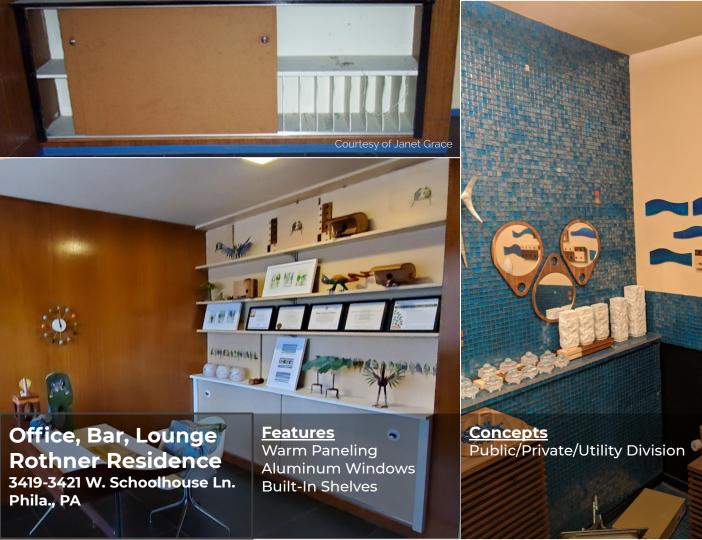

Living Room
Rothner Residence
3419-3421 W. Schoolhouse Li

3419-3421 W. Schoolhouse Ln. Phila., PA

#### **Features**

Warm Paneling
Aluminum Windows
Built-In Shelves
Random Ashlar Fireplace
Soffit Lighting

#### **Concepts**

Central Hearth Horizontality in Windows Verticality in Paneling Public/Private/Utility Division

## Concepts

Public/Private/Utility Division
Central Hearth
Horizontality
Private Facade