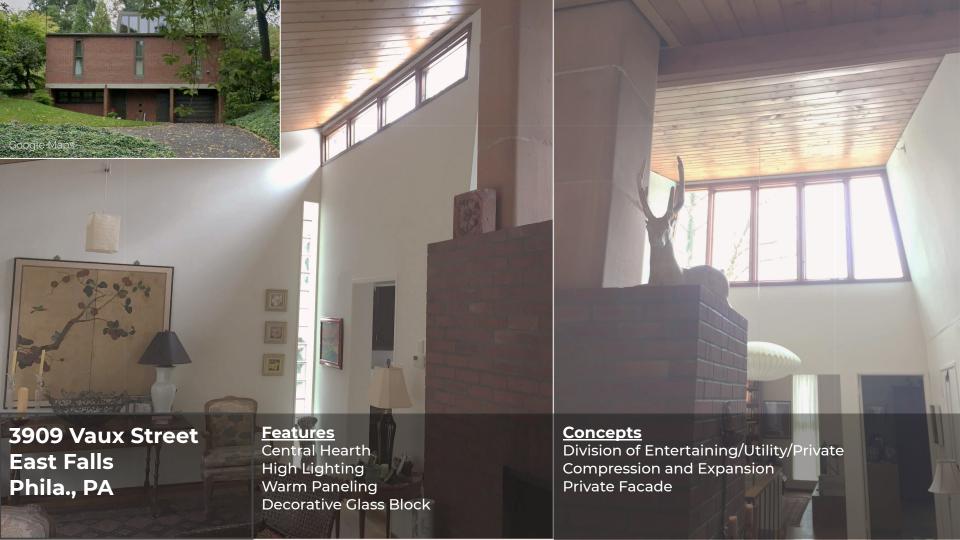

Living Room
Rothner Residence
3419-3421 W. Schoolhouse Li

3419-3421 W. Schoolhouse Ln. Phila., PA

#### **Features**

Warm Paneling
Aluminum Windows
Built-In Shelves
Random Ashlar Fireplace
Soffit Lighting

#### **Concepts**

Central Hearth Horizontality in Windows Verticality in Paneling Public/Private/Utility Division