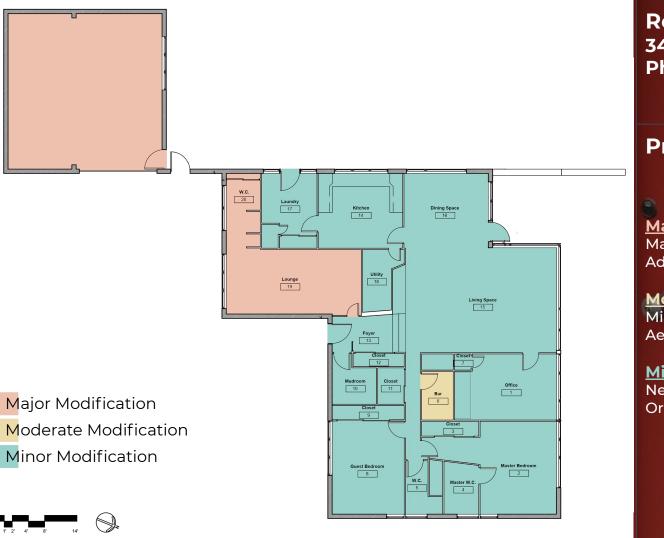

# **Prior Modifications**

<u>Major Modification</u>
Major Change in Program
Additions

Moderate Modification
Minor Change in Program
Aesthetic Changes

Minor Modification Necessary Maintenance Original Program