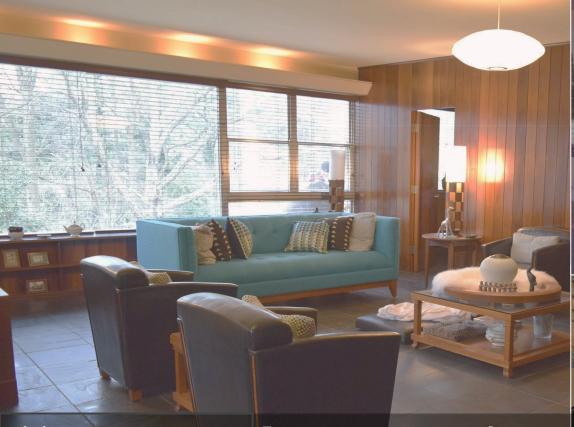

Living Room
Rothner Residence
3419-3421 W. Schoolhouse Li

3419-3421 W. Schoolhouse Ln. Phila., PA

#### **Features**

Warm Paneling
Aluminum Windows
Built-In Shelves
Random Ashlar Fireplace
Soffit Lighting

#### **Concepts**

Central Hearth Horizontality in Windows Verticality in Paneling Public/Private/Utility Division

# Renovations

Slate Floors Blinds Light Fixture

Dining Room + Kitchen Rothner Residence 3419-3421 W. Schoolhouse Ln. Phila., PA

Features
Aluminum Windows
Original Cabinets

Public/Utility Division

Slate Floors
Blinds
Kitchen Window Closure
Light Fixture
New Countertop