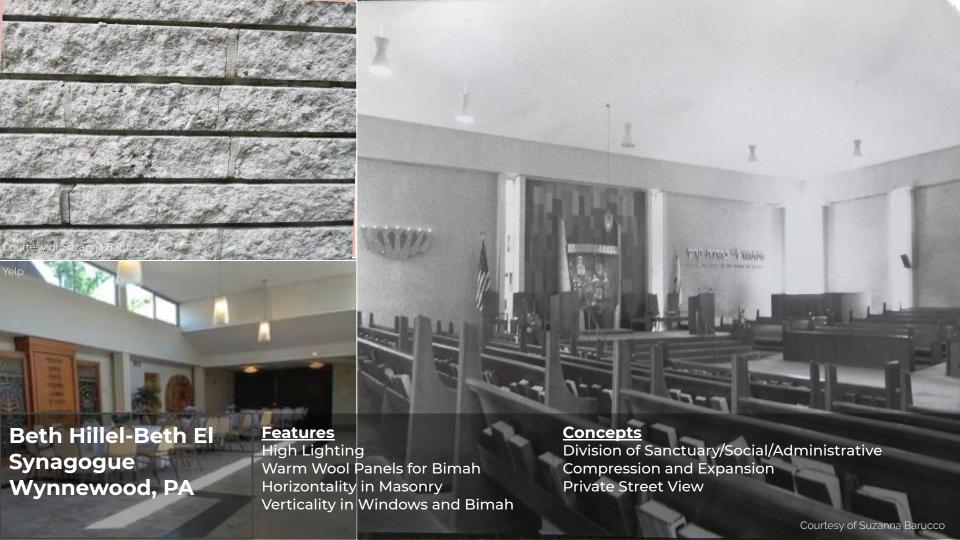

# **PURPOSE OF GUIDELINES:** Inform future owners on methods to modify the Rothner Residence without removing the home's key concepts and architectural features.

Norman Rice Office Fitler Square Phila., PA Features
Warm Paneling
High Lighting
Built in Shelves

Main Features
Warm Paneling
Aluminum Windows
Built-In Shelves
Random Ashlar Fireplace

## Concepts

Public/Private/Utility Division
Central Hearth
Horizontality
Private Facade