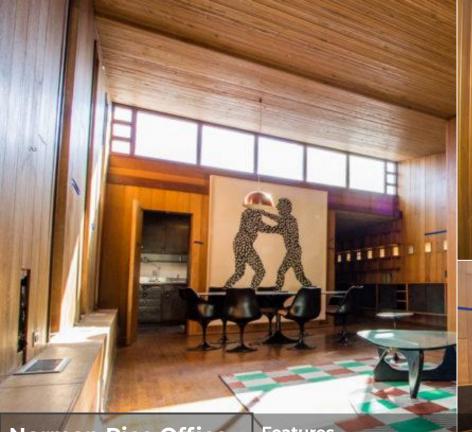

# **PURPOSE OF GUIDELINES:** Inform future owners on methods to modify the Rothner Residence without removing the home's key concepts and architectural features.

Norman Rice Office Fitler Square Phila., PA Features
Warm Paneling
High Lighting
Built in Shelves

Main Features
Warm Paneling
Aluminum Windows
Built-In Shelves
Random Ashlar Fireplace

## Concepts

Public/Private/Utility Division
Central Hearth
Horizontality
Private Facade