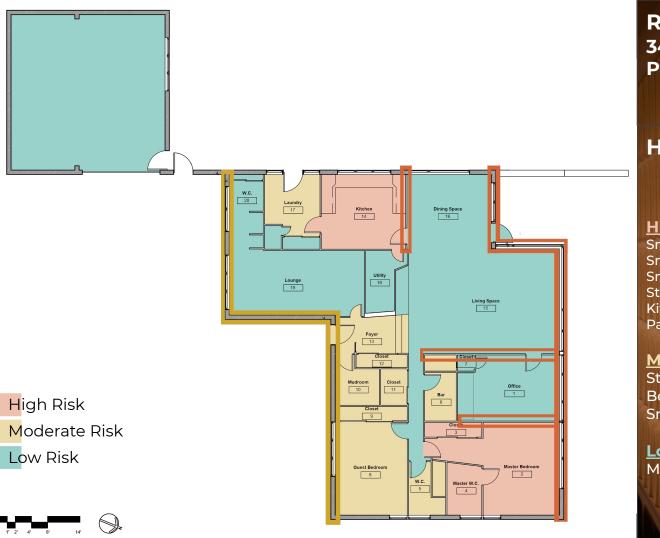

# **Hypothesized Risks**

### **High Risk**

Small Kitchen for Contemporary Standards Small Master Bedroom for Cont. Stds. Small Master Bathroom/Closet for Cont. Stds.

Kitchen Wall Paneling - Outdated

## **Moderate Risk**

Storage Spaces Bedroom/Exercise Room Small Openings in the

## Low Risk

Meet Contemporary Standards

**Hierarchy of Spaces + Impact of Changes** 