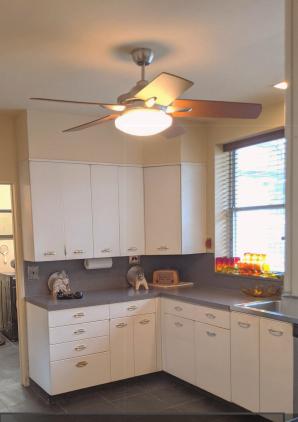

# Renovations

Slate Floors Blinds Light Fixture

Dining Room + Kitchen Rothner Residence 3419-3421 W. Schoolhouse Ln. Phila., PA

Features
Aluminum Windows
Original Cabinets

Public/Utility Division

Slate Floors
Blinds
Kitchen Window Closure
Light Fixture
New Countertop