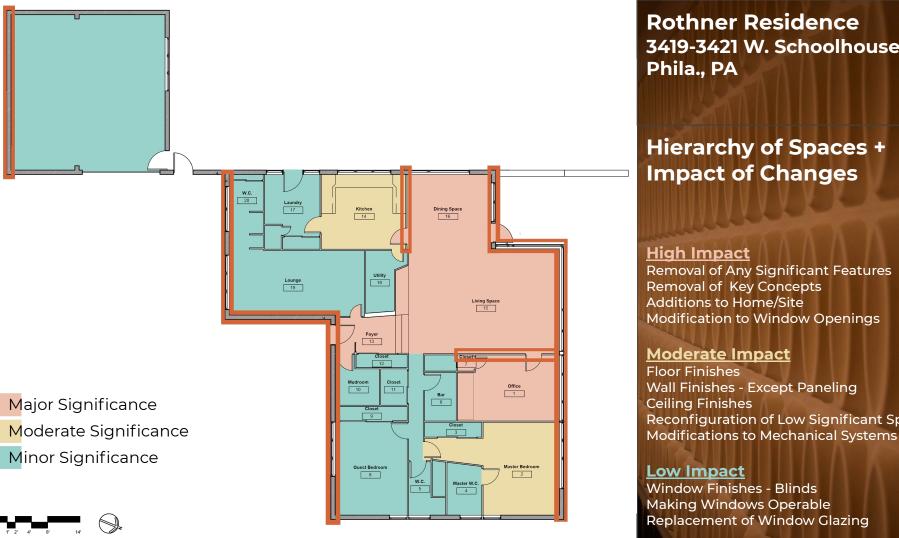

## Low Risk

Meet Contemporary Standards

**Hierarchy of Spaces + Impact of Changes** 

## **High Impact**

Removal of Any Significant Features Removal of Key Concepts Additions to Home/Site **Modification to Window Openings** 

# **Moderate Impact**

Wall Finishes - Except Paneling **Ceiling Finishes** Reconfiguration of Low Significant Spaces

**Low Impact** Window Finishes - Blinds Making Windows Operable Replacement of Window Glazing