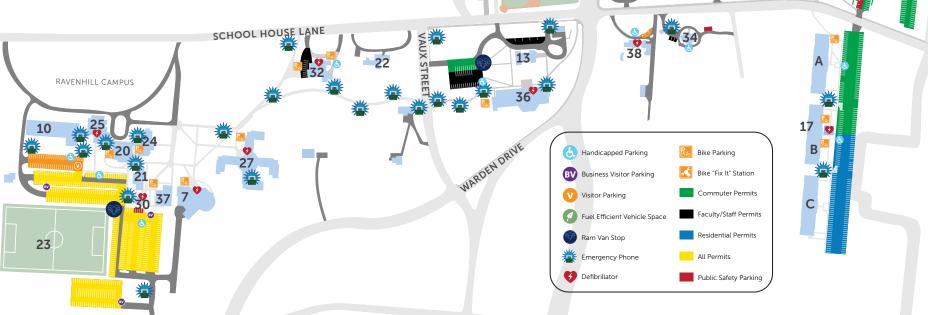

Parking Guide

Note: Some lots are for both commuters and residents.

Continuing construction on Main Campus may affect parking assignments.

- 1. Alumni Field
- 2. Archer Hall **Business Office** Human Resources Registrar
- 3. Architecture and Design Center College of Architecture and the Built Environment
- 4 Art Center
- 5. Carriage House **Facilities**
- 6. The Design Center
- 7. Dining Hall (Ravenhill)
- 8. Downs Hall
- 9. The Lawrence N. Field **DEC Center** Kanbar College of Design, Engineering and Commerce
- 10. Fortess Hall Student Residence
- 11. The Gallagher Athletic, Recreation and Convocation Center Parking Garage
- 12. Gate House

- 13. Gibbs Hall School of Business Administration
- 14. Paul J. Gutman Library Downs Board Room Electronic Classroom Media Services
- 15. Haggar Hall Academic Success Center
- 16. Hayward Hall School of Design and Engineering Science and Health Labs
- 17. Independence Plaza Student Residences A. Franklin, B. Madison, C. Jefferson
- 18. Gate House 2 Public Safety
- 19. The Kanbar Campus Center Common Thread Mail Services Student Life University Bookstore
- 20. Mott Hall Student Residence

- 21. Partridge Hall Student Residence
- 22. President's House
- 23. Ravenhill Athletic Field
- 24. Ravenhill Chapel
- 25. Ravenhill Mansion College of Science, Health and Liberal Arts
- 26. Robert J. Reichlin House Alumni Relations Development President's Office Provost's Office Public Relations Treasurer
- 27. Ronson Hall Student Residence
- 28. Scholler Hall Hortense T. Moss Health Center Student Residence
- 29. Search Hall Computer Center College of Science, Health and Liberal Arts
- 30. Public Safety

- 31. The SEED Center
- 32. Smith House Landscape Architecture
- 33. Softball Field
- 34. Arlen Specter Center for **Public Service**
- 35. Townhouses Student Residences
- 36. The Tuttleman Center Continuing and Professional Studies School of Business Administration
- 37. Weber Design Studios
- 38. White Corners Admissions, Undergraduate and Graduate Financial Aid
- 39. Kay and Harold Ronson Health and Applied Science Center

33

40. Hassrick House

CS 25-0623