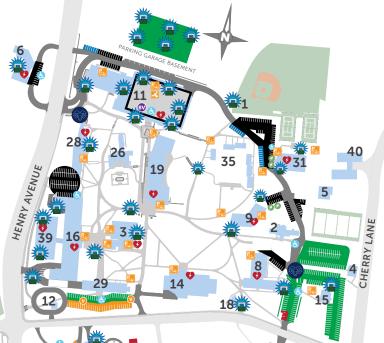

Parking Guide

Note: Some lots are for both commuters and residents.

Continuing construction on Main Campus may affect parking assignments.

- 1. Alumni Field
- 2. Archer Hall **Business Office** Human Resources Registrar
- 3. Architecture and Design Center College of Architecture and the Built Environment
- 4 Art Center
- 5. Carriage House **Facilities**
- 6. The Design Center
- 7. Dining Hall (Ravenhill)
- 8. Downs Hall
- 9. The Lawrence N. Field **DEC Center** Kanbar College of Design, Engineering and Commerce
- 10. Fortess Hall Student Residence
- 11. The Gallagher Athletic, Recreation and Convocation Center Parking Garage
- 12. Gate House

- 13. Gibbs Hall School of Business Administration
- 14. Paul J. Gutman Library Downs Board Room Electronic Classroom Media Services
- 15. Haggar Hall Academic Success Center
- 16. Hayward Hall School of Design and Engineering Science and Health Labs
- 17. Independence Plaza Student Residences A. Franklin, B. Madison, C. Jefferson
- 18. Gate House 2 Public Safety
- 19. The Kanbar Campus Center Common Thread Mail Services Student Life University Bookstore
- 20. Mott Hall Student Residence

- 21. Partridge Hall Student Residence
- 22. President's House
- 23. Ravenhill Athletic Field
- 24. Ravenhill Chapel
- 25. Ravenhill Mansion College of Science, Health and Liberal Arts
- 26. Robert J. Reichlin House Alumni Relations Development President's Office Provost's Office Public Relations Treasurer
- 27. Ronson Hall Student Residence
- 28. Scholler Hall Hortense T. Moss Health Center Student Residence
- 29. Search Hall Computer Center College of Science, Health and Liberal Arts
- 30. Public Safety

- 31. The SEED Center
- 32. Smith House Landscape Architecture
- 33. Softball Field
- 34. Arlen Specter Center for **Public Service**
- 35. Townhouses Student Residences
- 36. The Tuttleman Center Continuing and Professional Studies School of Business Administration
- 37. Weber Design Studios
- 38. White Corners Admissions, Undergraduate and Graduate Financial Aid
- 39. Kay and Harold Ronson Health and Applied Science Center

33

40. Hassrick House

CS 25-0623