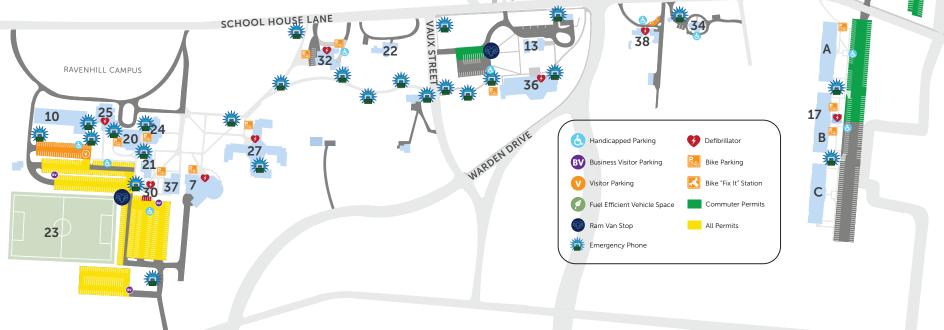

## Commuter Student (Green Permit) Parking Guide

- 1. Alumni Field
- 2. Archer Hall Business Office Human Resources Registrar
- 3. Architecture and
  Design Center
  College of Architecture
  and the Built Environment
- 4 Art Center
- 5. Carriage House Facilities
- 6. The Design Center
- 7. Dining Hall (Ravenhill)
- 8. Downs Hall
- 9. The Lawrence N. Field DEC Center Kanbar College of Design, Engineering and Commerce
- 10. Fortess Hall Student Residence
- 11. The Gallagher Athletic, Recreation and Convocation Center Parking Garage
- 12. Gate House

- 13. Gibbs Hall School of Business Administration
- 14. Paul J. Gutman Library Downs Board Room Electronic Classroom Media Services
- 15. Haggar Hall

  Academic Success Center
- 16. Hayward Hall School of Design and Engineering Science and Health Labs
- 17. Independence Plaza Student Residences A. Franklin, B. Madison, C. Jefferson
- 18. Gate House 2 Public Safety
- 19. The Kanbar Campus Center Common Thread Mail Services Student Life University Bookstore
- 20. Mott Hall Student Residence

- 21. Partridge Hall Student Residence
- 22. President's House
- 23. Ravenhill Athletic Field24. Ravenhill Chapel
- 25. Ravenhill Mansion College of Science, Health and Liberal Arts
- 26. Robert J. Reichlin House Alumni Relations Development President's Office Provost's Office Public Relations Treasurer
- 27. Ronson Hall Student Residence
- 28. Scholler Hall Hortense T. Moss Health Center Student Residence
- 29. Search Hall Computer Center College of Science, Health and Liberal Arts
- 30. Public Safety

- 31. The SEED Center
- 32. Smith House Landscape Architecture
- 33. Softball Field
- 34. Arlen Specter Center for Public Service
- 35. Townhouses
  Student Residences
- 36. The Tuttleman Center Continuing and Professional Studies School of Business Administration
- 37. Weber Design Studios
- 38. White Corners Admissions, Undergraduate and Graduate Financial Aid
- 39. Kay and Harold Ronson Health and Applied Science Center

33

40. Hassrick House

Note: Some lots are for both commuters and residents. Continuing construction on Main Campus may affect parking assignments.