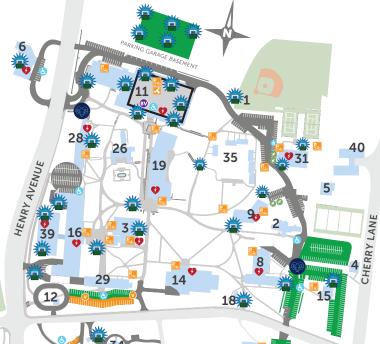

## Commuter Student (Green Permit) Parking Guide

- 1. Alumni Field
- 2. Archer Hall Business Office Human Resources Registrar
- 3. Architecture and
  Design Center
  College of Architecture
  and the Built Environment
- 4 Art Center
- 5. Carriage House Facilities
- 6. The Design Center
- 7. Dining Hall (Ravenhill)
- 8. Downs Hall
- 9. The Lawrence N. Field DEC Center Kanbar College of Design, Engineering and Commerce
- 10. Fortess Hall Student Residence
- 11. The Gallagher Athletic, Recreation and Convocation Center Parking Garage
- 12. Gate House

- 13. Gibbs Hall School of Business Administration
- 14. Paul J. Gutman Library Downs Board Room Electronic Classroom Media Services
- 15. Haggar Hall

  Academic Success Center
- 16. Hayward Hall School of Design and Engineering Science and Health Labs
- 17. Independence Plaza Student Residences A. Franklin, B. Madison, C. Jefferson
- 18. Gate House 2 Public Safety
- 19. The Kanbar Campus Center Common Thread Mail Services Student Life University Bookstore
- 20. Mott Hall Student Residence

- 21. Partridge Hall Student Residence
- 22. President's House
- 23. Ravenhill Athletic Field24. Ravenhill Chapel
- 25. Ravenhill Mansion College of Science, Health and Liberal Arts
- 26. Robert J. Reichlin House Alumni Relations Development President's Office Provost's Office Public Relations Treasurer
- 27. Ronson Hall Student Residence
- 28. Scholler Hall Hortense T. Moss Health Center Student Residence
- 29. Search Hall Computer Center College of Science, Health and Liberal Arts
- 30. Public Safety

- 31. The SEED Center
- 32. Smith House Landscape Architecture
- 33. Softball Field
- 34. Arlen Specter Center for Public Service
- 35. Townhouses
  Student Residences
- 36. The Tuttleman Center Continuing and Professional Studies School of Business Administration
- 37. Weber Design Studios
- 38. White Corners Admissions, Undergraduate and Graduate Financial Aid
- 39. Kay and Harold Ronson Health and Applied Science Center

33

40. Hassrick House

Note: Some lots are for both commuters and residents. Continuing construction on Main Campus may affect parking assignments.