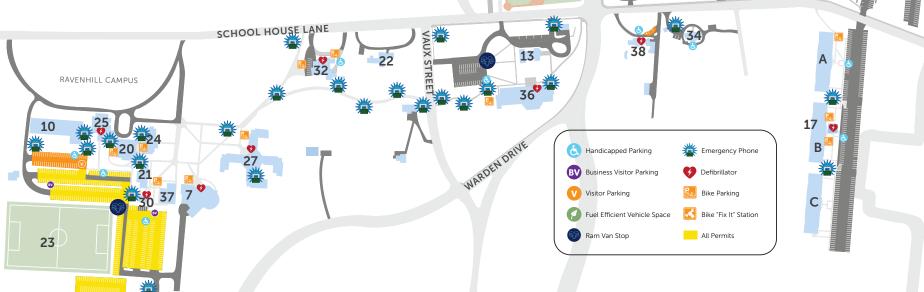

## Ravenhill (All Visitors) Parking Guide

- 1. Alumni Field
- 2. Archer Hall Business Office Human Resources Registrar
- 3. Architecture and Design Center College of Architecture and the Built Environment
- 4 Art Center
- 5. Carriage House Facilities
- 6. The Design Center
- 7. Dining Hall (Ravenhill)
- 8. Downs Hall
- 9. The Lawrence N. Field DEC Center Kanbar College of Design, Engineering and Commerce
- 10. Fortess Hall Student Residence
- 11. The Gallagher Athletic, Recreation and Convocation Center Parking Garage
- 12. Gate House

- 13. Gibbs Hall School of Business Administration
- 14. Paul J. Gutman Library Downs Board Room Electronic Classroom Media Services
- 15. Haggar Hall Academic Success Center
- 16. Hayward Hall School of Design and Engineering Science and Health Labs
- 17. Independence Plaza Student Residences A. Franklin, B. Madison, C. Jefferson
- 18. Gate House 2
  Public Safety
- 19. The Kanbar Campus Center Common Thread Mail Services Student Life University Bookstore
- 20. Mott Hall Student Residence

- 21. Partridge Hall Student Residence
- 22. President's House
- 23. Ravenhill Athletic Field
- 24. Ravenhill Chapel
- 25. Ravenhill Mansion College of Science, Health and Liberal Arts
- 26. Robert J. Reichlin House Alumni Relations Development President's Office Provost's Office Public Relations Treasurer
- 27. Ronson Hall Student Residence
- 28. Scholler Hall Hortense T. Moss Health Center Student Residence
- 29. Search Hall Computer Center College of Science, Health and Liberal Arts
- 30. Public Safety

- 31. The SEED Center
- 32. Smith House Landscape Architecture
- 33. Softball Field
- 34. Arlen Specter Center for Public Service
- 35. Townhouses
  Student Residences
- 36. The Tuttleman Center Continuing and Professional Studies School of Business Administration
- 37. Weber Design Studios
- 38. White Corners Admissions, Undergraduate and Graduate Financial Aid
- 39. Kay and Harold Ronson Health and Applied Science Center

33

40. Hassrick House

Note: Some lots are for both commuters and residents. Continuing construction on Main Campus may affect parking assignments.