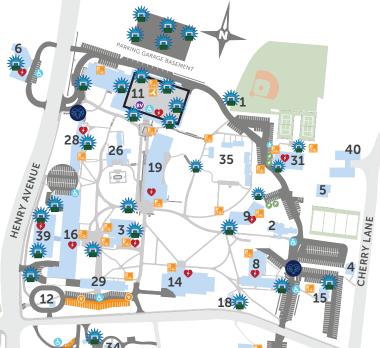

## Ravenhill (All Visitors) Parking Guide

- 1. Alumni Field
- 2. Archer Hall Business Office Human Resources Registrar
- 3. Architecture and Design Center College of Architecture and the Built Environment
- 4 Art Center
- 5. Carriage House Facilities
- 6. The Design Center
- 7. Dining Hall (Ravenhill)
- 8. Downs Hall
- 9. The Lawrence N. Field DEC Center Kanbar College of Design, Engineering and Commerce
- 10. Fortess Hall Student Residence
- 11. The Gallagher Athletic, Recreation and Convocation Center Parking Garage
- 12. Gate House

- 13. Gibbs Hall School of Business Administration
- 14. Paul J. Gutman Library Downs Board Room Electronic Classroom Media Services
- 15. Haggar Hall Academic Success Center
- 16. Hayward Hall School of Design and Engineering Science and Health Labs
- 17. Independence Plaza Student Residences A. Franklin, B. Madison, C. Jefferson
- 18. Gate House 2
  Public Safety
- 19. The Kanbar Campus Center Common Thread Mail Services Student Life University Bookstore
- 20. Mott Hall Student Residence

- 21. Partridge Hall Student Residence
- 22. President's House
- 23. Ravenhill Athletic Field
- 24. Ravenhill Chapel
- 25. Ravenhill Mansion College of Science, Health and Liberal Arts
- 26. Robert J. Reichlin House Alumni Relations Development President's Office Provost's Office Public Relations Treasurer
- 27. Ronson Hall Student Residence
- 28. Scholler Hall Hortense T. Moss Health Center Student Residence
- 29. Search Hall Computer Center College of Science, Health and Liberal Arts
- 30. Public Safety

- 31. The SEED Center
- 32. Smith House Landscape Architecture
- 33. Softball Field
- 34. Arlen Specter Center for Public Service
- 35. Townhouses
  Student Residences
- 36. The Tuttleman Center Continuing and Professional Studies School of Business Administration
- 37. Weber Design Studios
- 38. White Corners Admissions, Undergraduate and Graduate Financial Aid
- 39. Kay and Harold Ronson Health and Applied Science Center

33

40. Hassrick House

Note: Some lots are for both commuters and residents. Continuing construction on Main Campus may affect parking assignments.