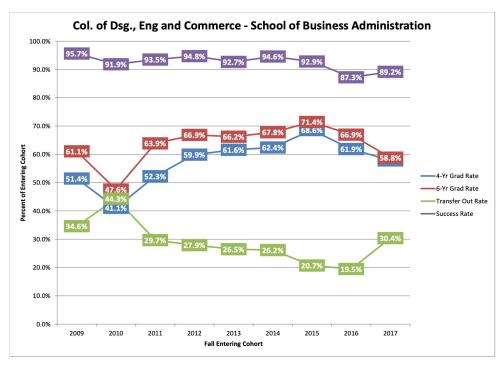

## **Degrees Conferred**

| Graduates by Program                    | 2022-23          | 2023-24                  |
|-----------------------------------------|------------------|--------------------------|
| BS (Accounting)                         | 2                | 6                        |
| BS (Fashion Merchandising & Management  | 28               | 29                       |
| BS (Finance)                            | 11               | 13                       |
| BS (International Business)             | 0                | 0                        |
| BS (Management)                         | 6                | 12                       |
| BS (Marketing)                          | 12               | 8                        |
| MBA                                     | 71               | 73                       |
| MS (Taxation)                           | 5                | 2                        |
| MS (Global Fashion Merchandise)         | 1                | 5                        |
| Total                                   | 136              | 148                      |
| Student Achievement                     | <b>Goal 2023</b> | 2022 Cohort<br>Results   |
| Retention (freshman to Sophomore)       | greater than 80% | 80.30%                   |
| 4-year graduation rates for BS students | Greater than 65% | 57.8% for 2017<br>cohort |
| Success rate                            | Greater than 85% | 89.2% for 2017<br>cohort |