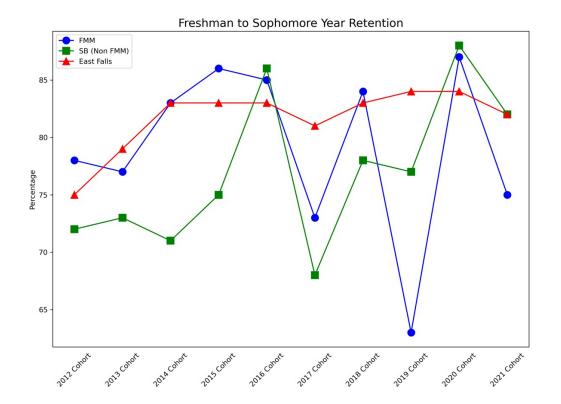

## **Degrees Conferred**

| Graduates by Program                    | 2022-23          | 2023-24                  |
|-----------------------------------------|------------------|--------------------------|
| BS (Accounting)                         | 2                | 6                        |
| BS (Fashion Merchandising & Management  | 28               | 29                       |
| BS (Finance)                            | 11               | 13                       |
| BS (International Business)             | 0                | 0                        |
| BS (Management)                         | 6                | 12                       |
| BS (Marketing)                          | 12               | 8                        |
| MBA                                     | 71               | 73                       |
| MS (Taxation)                           | 5                | 2                        |
| MS (Global Fashion Merchandise)         | 1                | 5                        |
| Total                                   | 136              | 148                      |
| Student Achievement                     | <b>Goal 2023</b> | 2022 Cohort<br>Results   |
| Retention (freshman to Sophomore)       | greater than 80% | 80.30%                   |
| 4-year graduation rates for BS students | Greater than 65% | 57.8% for 2017<br>cohort |
| Success rate                            | Greater than 85% | 89.2% for 2017<br>cohort |